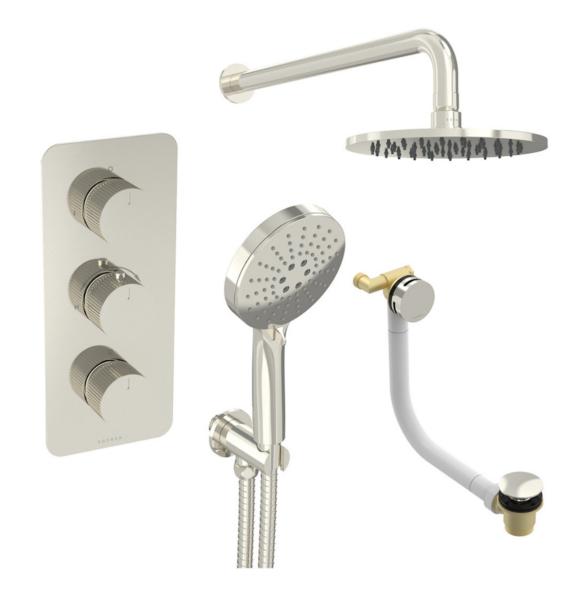

## COS 3 WAY SHOWER KIT - W/3 FUNCTION HANDSET & BATH FILLER & SHOWER HEAD - FLUTED - BRUSHED NICKEL

## PRODUCT INFORMATION

Finish: Brushed Nickel (PVD)

Outlets: 3 Outlets

Material Stainless Steel, Brass

Product Code: COSP308.FBN