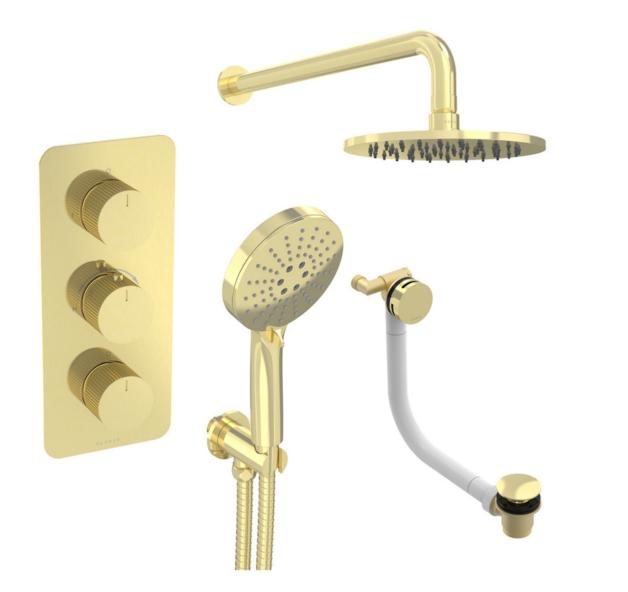

## COS 3 WAY SHOWER KIT - W/ 3 FUNCTION HANDSET & BATH FILLER & SHOWER HEAD - FLUTED -BRUSHED BRASS

## **PRODUCT INFORMATION**

Finish:

Brushed Brass (PVD)

3 Outlets

Material

**Outlets:** 

Stainless Steel, Brass

Product Code: COSP308.FBB