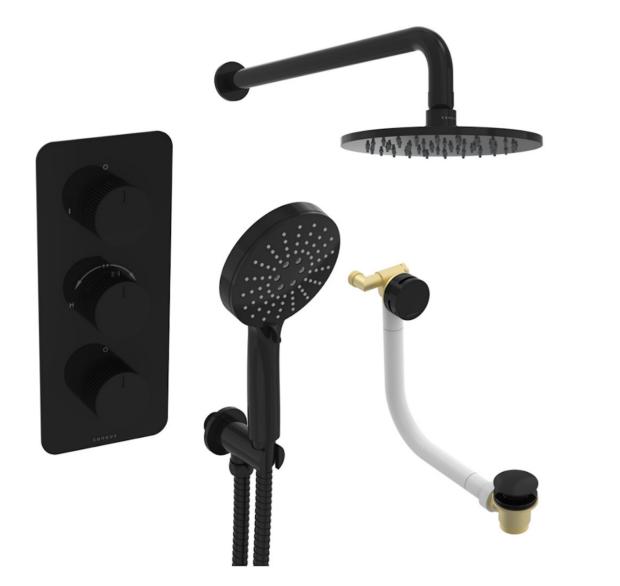

## COS 3 WAY SHOWER KIT - W/ 3 FUNCTION HANDSET & BATH FILLER & SHOWER HEAD - FLUTED - SATIN BLACK

## **PRODUCT INFORMATION**

Finish:

Satin Black (PVD)

Outlets:

3 Outlets

Material

Stainless Steel, Brass

Product Code: COSP308.FSB