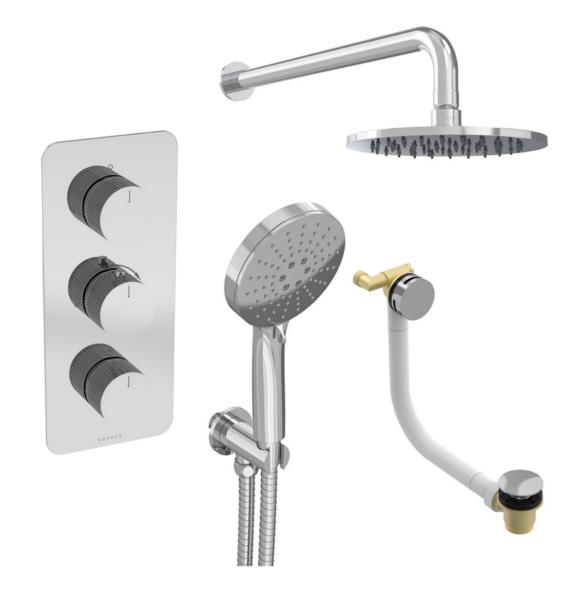

## COS 3 WAY SHOWER KIT - W/3 FUNCTION HANDSET & BATH FILLER & SHOWER HEAD - FLUTED - CHROME

## PRODUCT INFORMATION

Finish: Chrome

Outlets: 3 Outlets

Material Stainless Steel, Brass

Product Code: COSP308.F