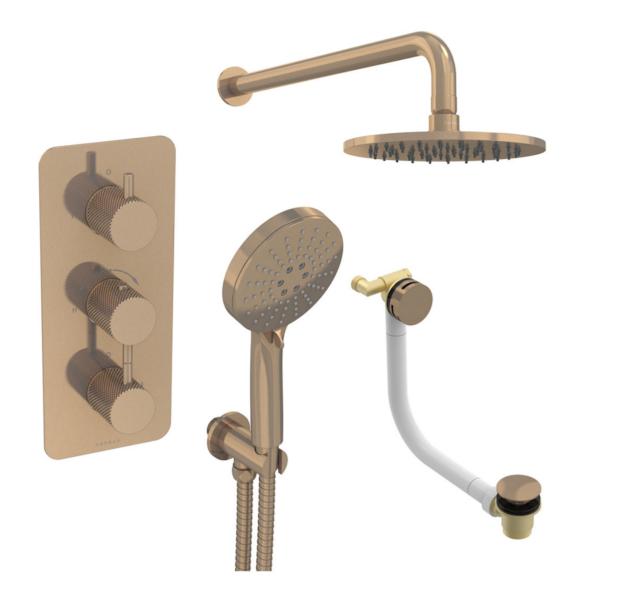

## COS 3 WAY SHOWER KIT - W/ 3 FUNCTION HANDSET & BATH FILLER & SHOWER HEAD - KNURLED -BRUSHED BRONZE

## **PRODUCT INFORMATION**

Finish:

Brushed Bronze (PVD)

Outlets:

3 Outlets

Material

Stainless Steel, Brass

Product Code: COSP308.KBR