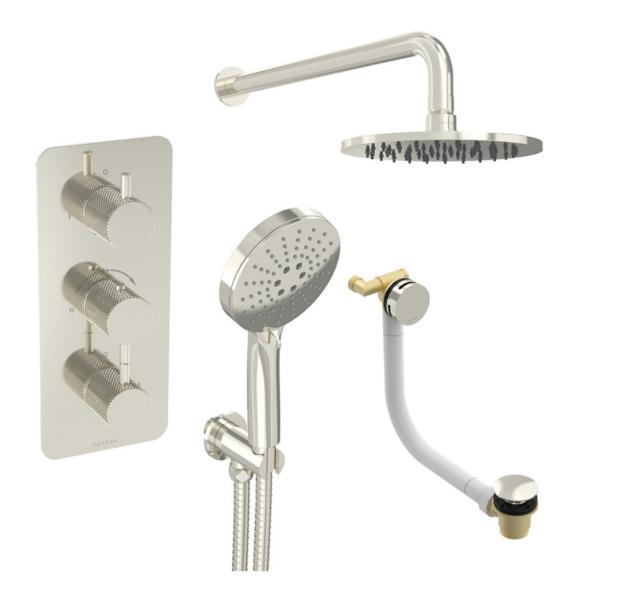

## COS 3 WAY SHOWER KIT - W/ 3 FUNCTION HANDSET & BATH FILLER & SHOWER HEAD - KNURLED -BRUSHED NICKEL

## **PRODUCT INFORMATION**

Finish:

Brushed Nickel (PVD)

Material

**Outlets:** 

Stainless Steel, Brass

3 Outlets

Product Code: COSP308.KBN