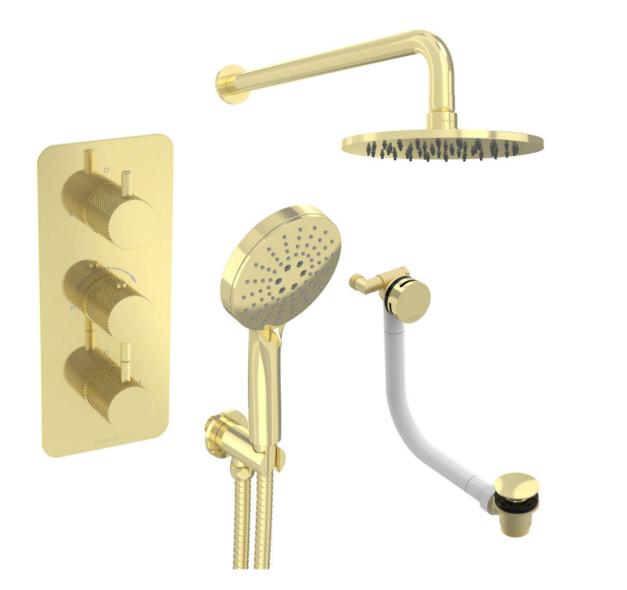

## COS 3 WAY SHOWER KIT - W/ 3 FUNCTION HANDSET & BATH FILLER & SHOWER HEAD - KNURLED -BRUSHED BRASS

## **PRODUCT INFORMATION**

Finish:

Brushed Brass (PVD)

Outlets:

3 Outlets

Material

Stainless Steel, Brass

Product Code: COSP308.KBB