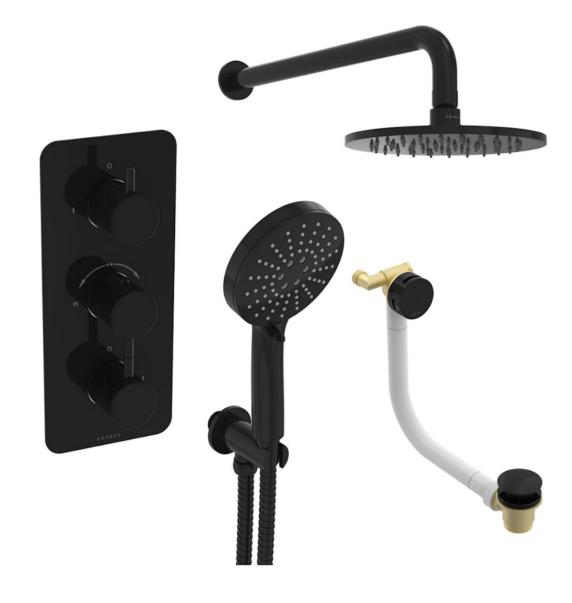

## COS 3 WAY SHOWER KIT - W/3 FUNCTION HANDSET & BATH FILLER & SHOWER HEAD - KNURLED - SATIN BLACK

PRODUCT INFORMATION

Finish: Satin Black (PVD)

Outlets: 3 Outlets

Material Stainless Steel, Brass

Product Code: COSP308.KSB