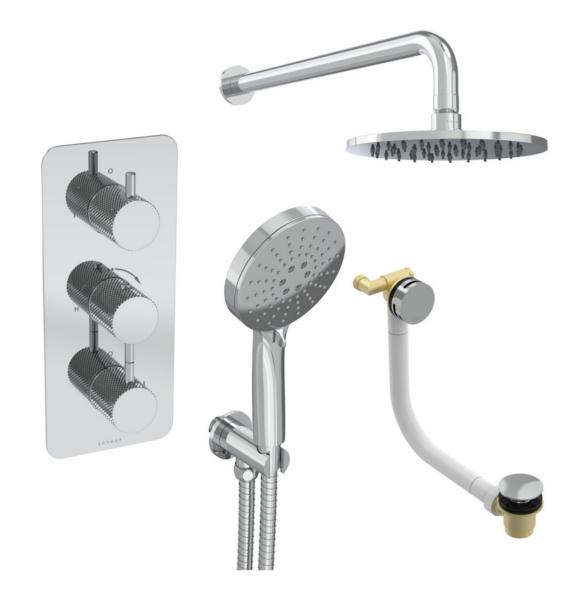

## COS 3 WAY SHOWER KIT - W/3 FUNCTION HANDSET & BATH FILLER & SHOWER HEAD - KNURLED - CHROME

## PRODUCT INFORMATION

Finish: Chrome

Outlets: 3 Outlets

Material Stainless Steel, Brass

Product Code: COSP308.K