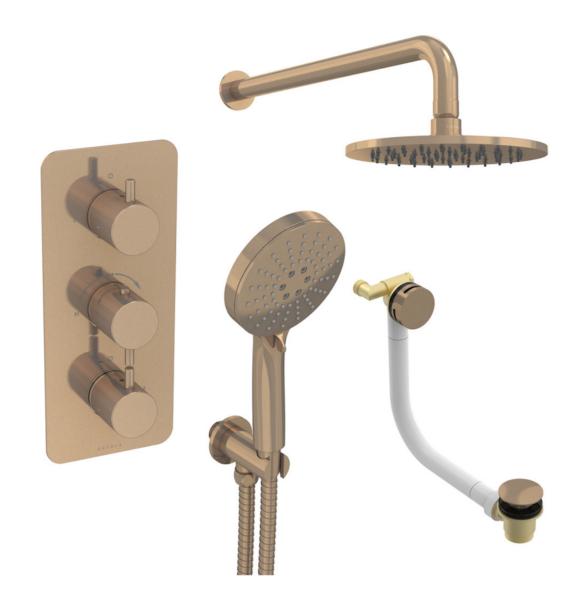

## COS 3 WAY SHOWER KIT - W/3 FUNCTION HANDSET & BATH FILLER & SHOWER HEAD - BRUSHED BRONZE

## PRODUCT INFORMATION

**Finish:** Brushed Bronze (PVD)

Outlets: 3 Outlets

Material Stainless Steel, Brass

Product Code: COSP308.BR