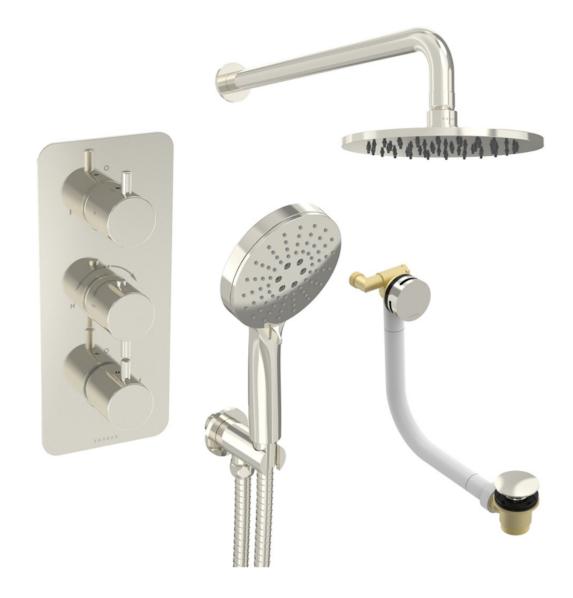

## COS 3 WAY SHOWER KIT - W/3 FUNCTION HANDSET & BATH FILLER & SHOWER HEAD - BRUSHED NICKEL

## PRODUCT INFORMATION

Finish: Brushed Nickel (PVD)

Outlets: 3 Outlets

Material Stainless Steel, Brass

Product Code: COSP308.BN