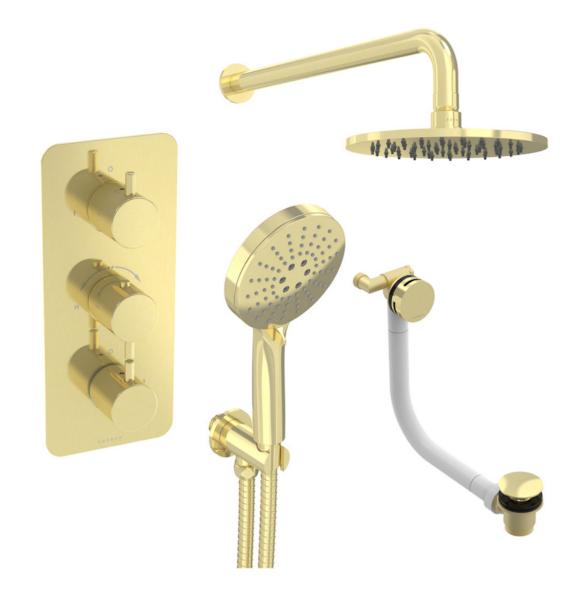

## COS 3 WAY SHOWER KIT - W/3 FUNCTION HANDSET & BATH FILLER & SHOWER HEAD - BRUSHED BRASS

## PRODUCT INFORMATION

**Finish:** Brushed Brass (PVD)

Outlets: 3 Outlets

Material Stainless Steel, Brass

Product Code: COSP308.BB