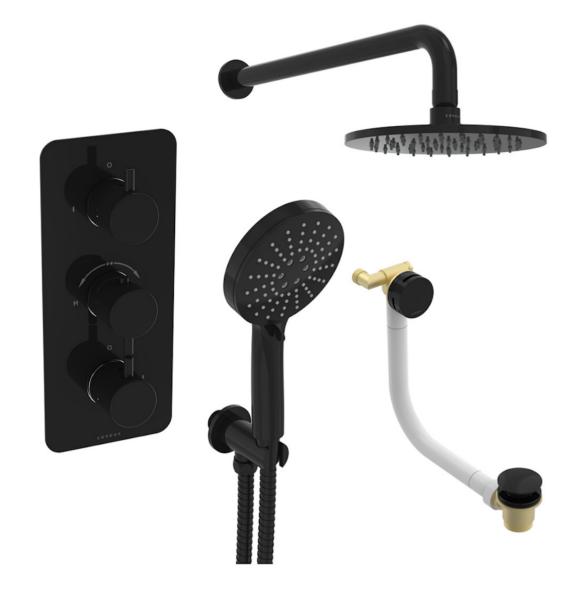

## COS 3 WAY SHOWER KIT - W/3 FUNCTION HANDSET & BATH FILLER & SHOWER HEAD - SATIN BLACK

PRODUCT INFORMATION

Finish: Satin Black (PVD)

Outlets: 3 Outlets

Material Stainless Steel, Brass

Product Code: COSP308.SB