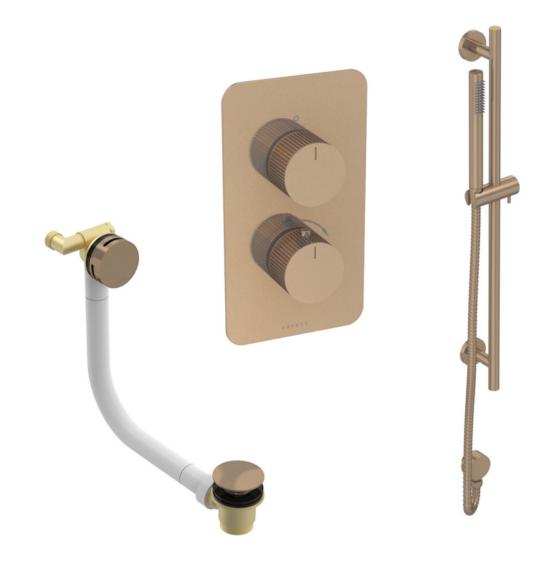

## COS 2 WAY SHOWER KIT - W/ SLIM HANDSET & SLIDER RAIL & BATH FILLER - FLUTED - BRUSHED BRONZE

## PRODUCT INFORMATION

**Finish:** Brushed Bronze (PVD)

Outlets: 2 Outlets

Material Stainless Steel, Brass

Product Code: COSP305.FBR