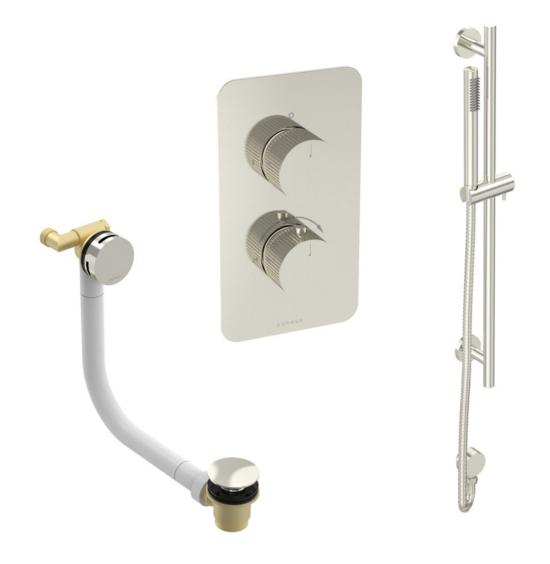

## COS 2 WAY SHOWER KIT - W/ SLIM HANDSET & SLIDER RAIL & BATH FILLER - FLUTED - BRUSHED NICKEL

## **PRODUCT INFORMATION**

Finish:Brushed Nickel (PVD)Outlets:2 OutletsMaterialStainless Steel, Brass

Product Code: COSP305.FBN

TECHNICAL DRAWING

Saneux reserves the right to alter the specifications and product range without prior notice. Dimensions are given as a guide only. Dimensions should not be used for surrounding furniture, fixtures and fittings until the product is on site.