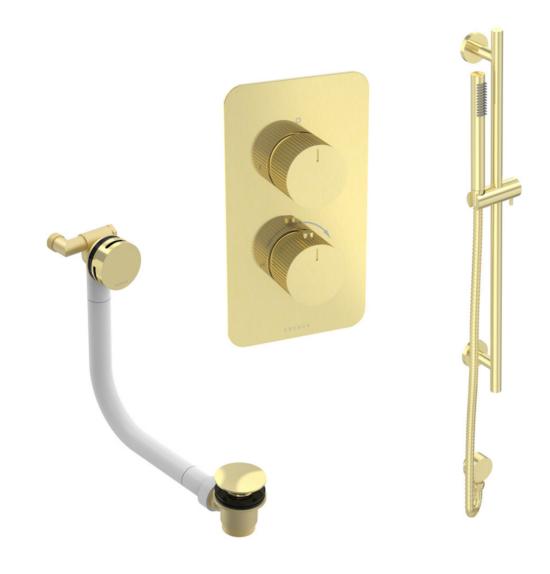

## COS 2 WAY SHOWER KIT - W/ SLIM HANDSET & SLIDER RAIL & BATH FILLER - FLUTED - BRUSHED BRASS

## PRODUCT INFORMATION

**Finish:** Brushed Brass (PVD)

Outlets: 2 Outlets

Material Stainless Steel, Brass

Product Code: COSP305.FBB