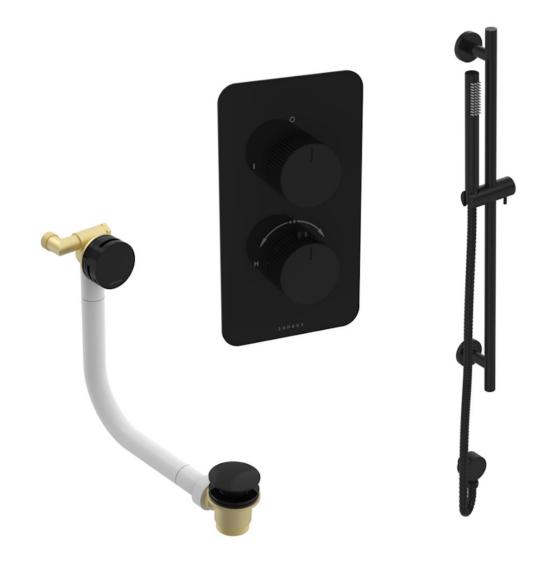

## COS 2 WAY SHOWER KIT - W/ SLIM HANDSET & SLIDER RAIL & BATH FILLER - FLUTED - SATIN BLACK

## PRODUCT INFORMATION

Finish:

Satin Black (PVD)

**Outlets:** 

2 Outlets

Material

Stainless Steel, Brass

Product Code: COSP305.FSB