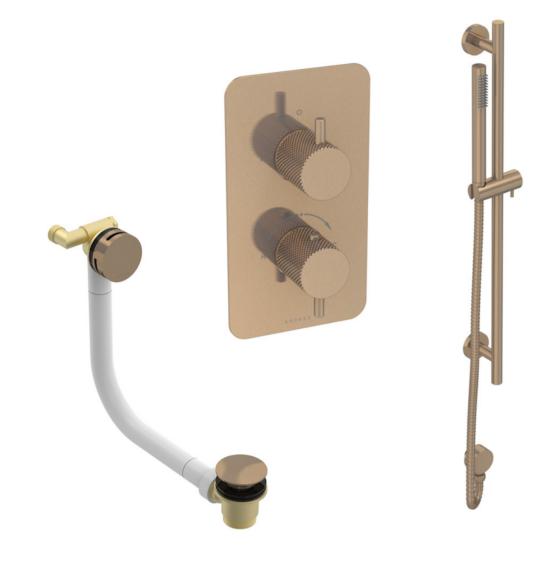

## COS 2 WAY SHOWER KIT - W/ SLIM HANDSET & SLIDER RAIL & BATH FILLER - KNURLED - BRUSHED BRONZE

## PRODUCT INFORMATION

**Finish:** Brushed Bronze (PVD)

Outlets: 2 Outlets

Material Stainless Steel, Brass

Product Code: COSP305.KBR