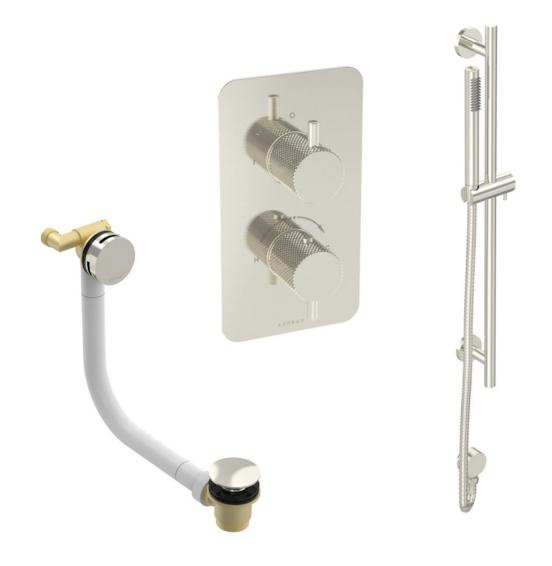

## COS 2 WAY SHOWER KIT - W/ SLIM HANDSET & SLIDER RAIL & BATH FILLER - KNURLED - BRUSHED NICKEL

## **PRODUCT INFORMATION**

Finish:Brushed Nickel (PVD)Outlets:2 OutletsMaterialStainless Steel, Brass

Product Code: COSP305.KBN

TECHNICAL DRAWING

Saneux reserves the right to alter the specifications and product range without prior notice. Dimensions are given as a guide only. Dimensions should not be used for surrounding furniture, fixtures and fittings until the product is on site.