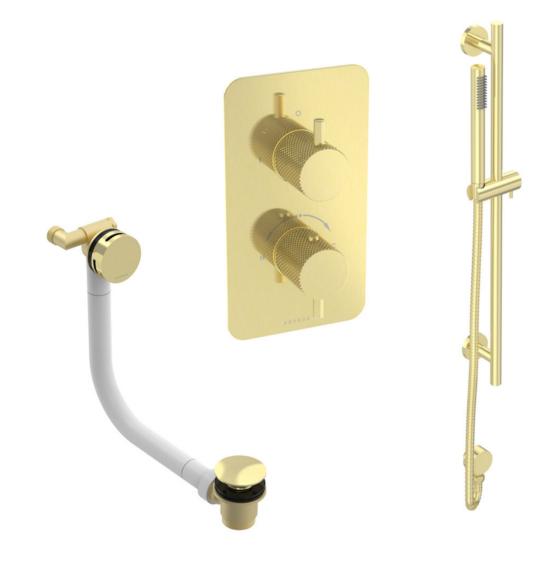

## COS 2 WAY SHOWER KIT - W/ SLIM HANDSET & SLIDER RAIL & BATH FILLER - KNURLED - BRUSHED BRASS

## PRODUCT INFORMATION

**Finish:** Brushed Brass (PVD)

Outlets: 2 Outlets

Material Stainless Steel, Brass

Product Code: COSP305.KBB