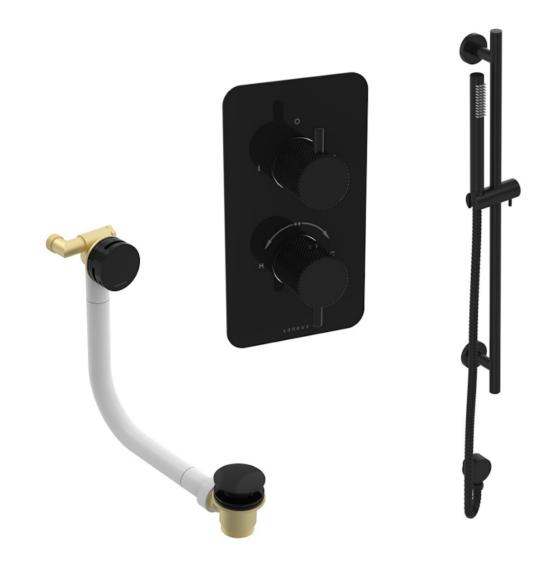

## COS 2 WAY SHOWER KIT - W/ SLIM HANDSET & SLIDER RAIL & BATH FILLER - KNURLED - SATIN BLACK

## PRODUCT INFORMATION

Finish: Satin Black (PVD)

Outlets: 2 Outlets

Material Stainless Steel, Brass

Product Code: COSP305.KSB