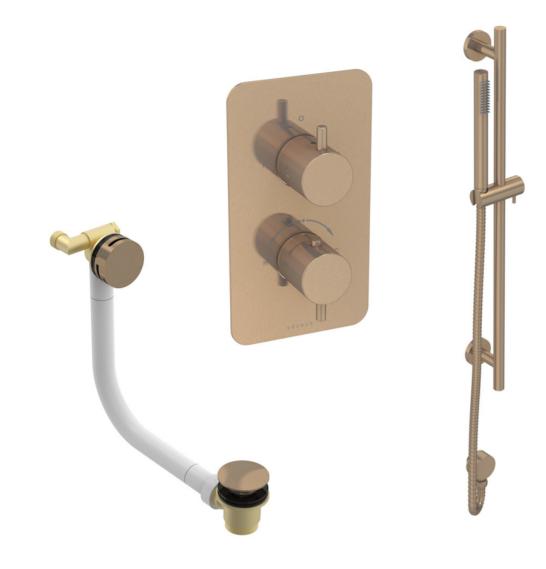

## COS 2 WAY SHOWER KIT - W/ SLIM HANDSET & SLIDER RAIL & BATH FILLER - BRUSHED BRONZE

## PRODUCT INFORMATION

**Finish:** Brushed Bronze (PVD)

Outlets: 2 Outlets

Material Stainless Steel, Brass

Product Code: COSP305.BR