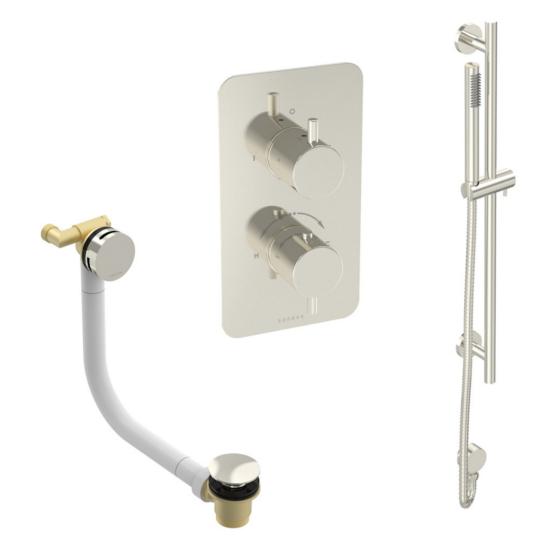

## COS 2 WAY SHOWER KIT - W/ SLIM HANDSET & SLIDER RAIL & BATH FILLER - BRUSHED NICKEL

## **PRODUCT INFORMATION**

Finish:

Brushed Nickel (PVD)

**Outlets:** 

2 Outlets

Material

Stainless Steel, Brass

Product Code: COSP305.BN