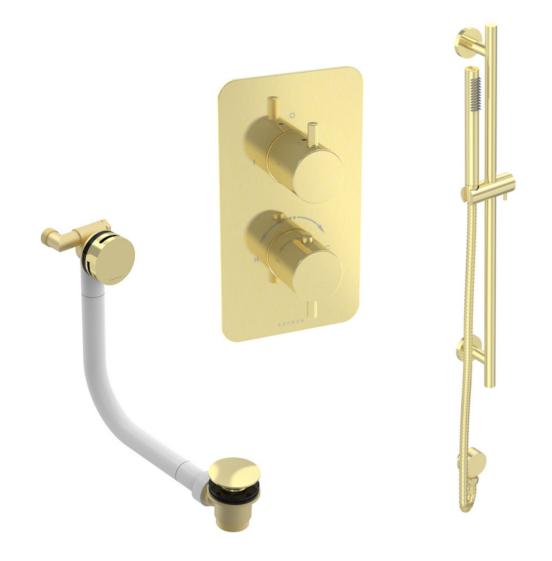

## COS 2 WAY SHOWER KIT - W/ SLIM HANDSET & SLIDER RAIL & BATH FILLER - BRUSHED BRASS

## PRODUCT INFORMATION

Finish:

Brushed Brass (PVD)

**Outlets:** 

2 Outlets

Material

Stainless Steel, Brass

Product Code: COSP305.BB