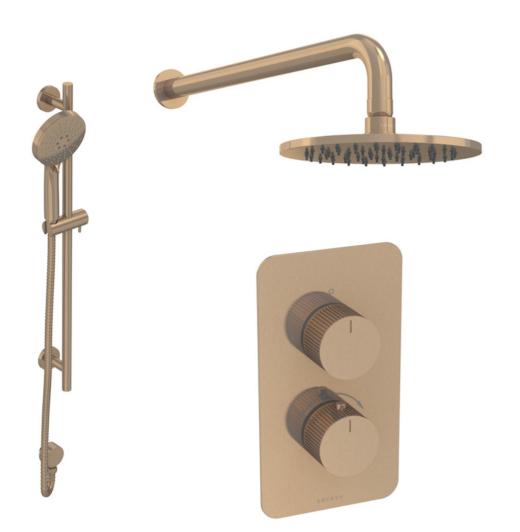

## COS 2 WAY SHOWER KIT - W/ 3 FUNCTION HANDSET & SLIDER RAIL & SHOWER HEAD - FLUTED -BRUSHED BRONZE

## **PRODUCT INFORMATION**

Finish:Brushed Bronze (PVD)Outlets:2 OutletsMaterialStainless Steel, Brass

Product Code: COSP304.FBR

TECHNICAL DRAWING

Saneux reserves the right to alter the specifications and product range without prior notice. Dimensions are given as a guide only. Dimensions should not be used for surrounding furniture, fixtures and fittings until the product is on site.