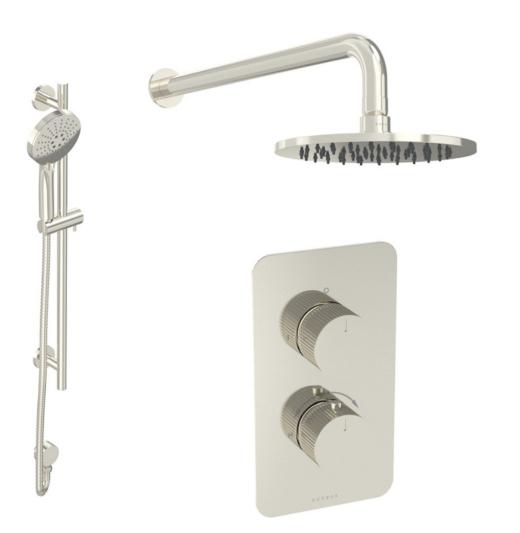

## COS 2 WAY SHOWER KIT - W/ 3 FUNCTION HANDSET & SLIDER RAIL & SHOWER HEAD - FLUTED -BRUSHED NICKEL

## **PRODUCT INFORMATION**

Finish:Brushed Nickel (PVD)Outlets:2 OutletsMaterialStainless Steel, Brass

Product Code: COSP304.FBN

TECHNICAL DRAWING

Saneux reserves the right to alter the specifications and product range without prior notice. Dimensions are given as a guide only. Dimensions should not be used for surrounding furniture, fixtures and fittings until the product is on site.