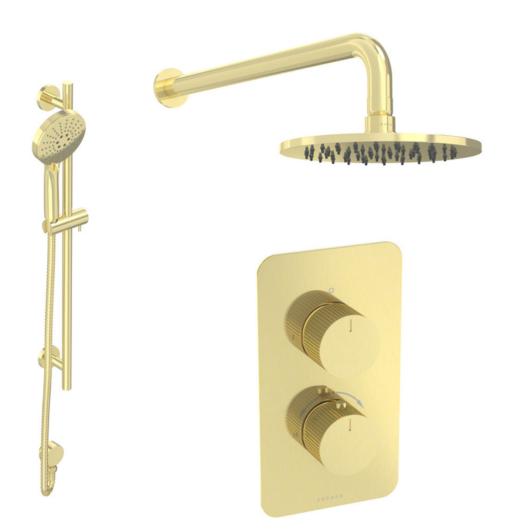

## COS 2 WAY SHOWER KIT - W/ 3 FUNCTION HANDSET & SLIDER RAIL & SHOWER HEAD - FLUTED -BRUSHED BRASS

## **PRODUCT INFORMATION**

Finish:Brushed Brass (PVD)Outlets:2 OutletsMaterialStainless Steel, Brass

Product Code: COSP304.FBB

**TECHNICAL DRAWING** 

Saneux reserves the right to alter the specifications and product range without prior notice. Dimensions are given as a guide only. Dimensions should not be used for surrounding furniture, fixtures and fittings until the product is on site.