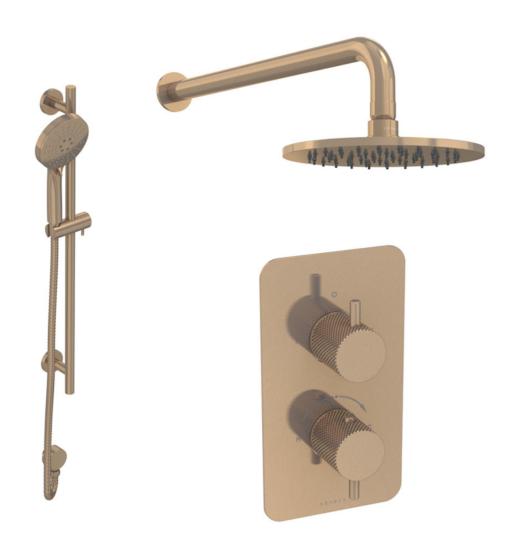

## COS 2 WAY SHOWER KIT - W/3 FUNCTION HANDSET & SLIDER RAIL & SHOWER HEAD - KNURLED - BRUSHED BRONZE

## PRODUCT INFORMATION

**Finish:** Brushed Bronze (PVD)

Outlets: 2 Outlets

Material Stainless Steel, Brass

**Product Code:** COSP304.KBR