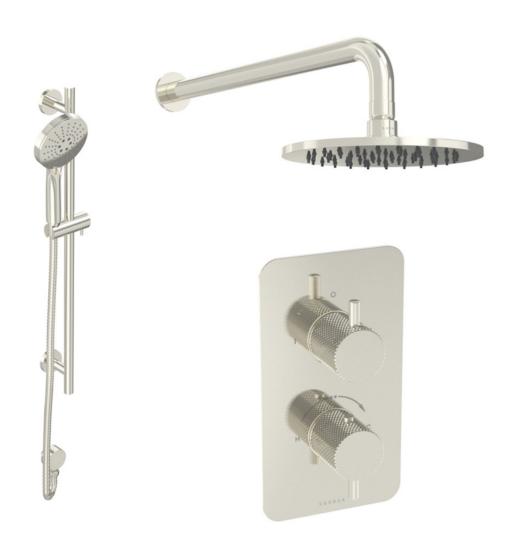

## COS 2 WAY SHOWER KIT - W/3 FUNCTION HANDSET & SLIDER RAIL & SHOWER HEAD - KNURLED - BRUSHED NICKEL

## PRODUCT INFORMATION

Finish: Brushed Nickel (PVD)

Outlets: 2 Outlets

Material Stainless Steel, Brass

Product Code: COSP304.KBN