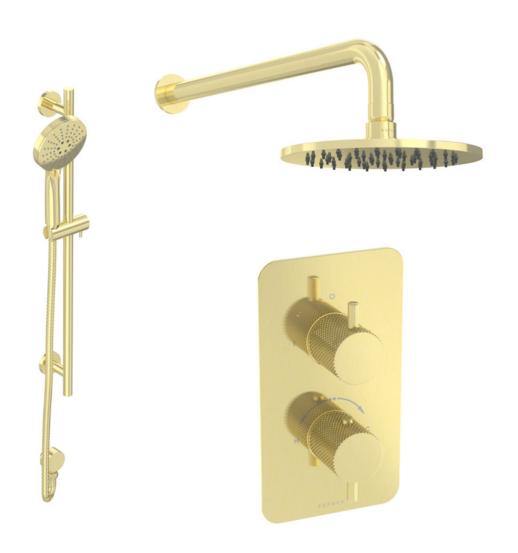

## COS 2 WAY SHOWER KIT - W/3 FUNCTION HANDSET & SLIDER RAIL & SHOWER HEAD - KNURLED - BRUSHED BRASS

## PRODUCT INFORMATION

Finish: Brushed Brass (PVD)

Outlets: 2 Outlets

Material Stainless Steel, Brass

Product Code: COSP304.KBB