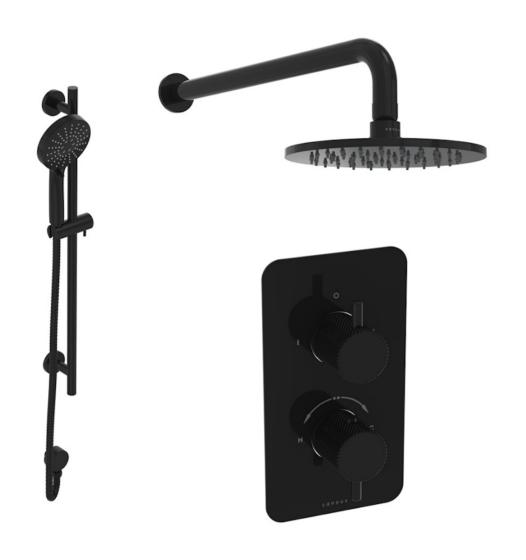

## COS 2 WAY SHOWER KIT - W/3 FUNCTION HANDSET & SLIDER RAIL & SHOWER HEAD - KNURLED - SATIN BLACK

## PRODUCT INFORMATION

Finish: Satin Black (PVD)

Outlets: 2 Outlets

Material Stainless Steel, Brass

Product Code: COSP304.KSB