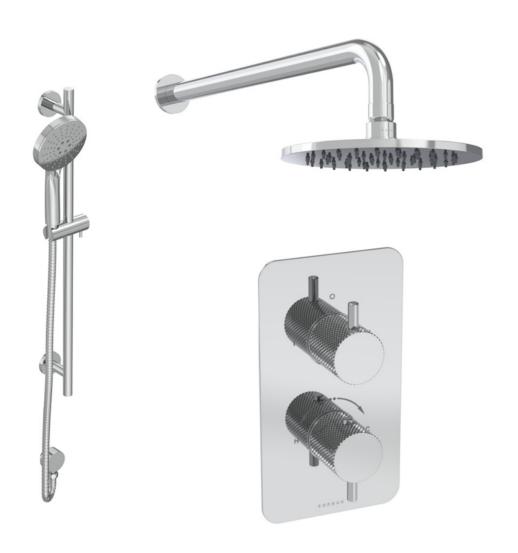

## COS 2 WAY SHOWER KIT - W/3 FUNCTION HANDSET & SLIDER RAIL & SHOWER HEAD - KNURLED - CHROME

## PRODUCT INFORMATION

Finish: Chrome

Outlets: 2 Outlets

Material Stainless Steel, Brass

Product Code: COSP304.K