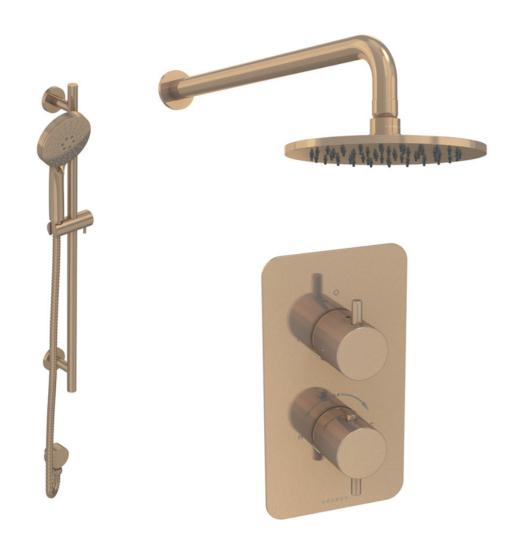

## COS 2 WAY SHOWER KIT - W/3 FUNCTION HANDSET & SLIDER RAIL & SHOWER HEAD - BRUSHED BRONZE

## PRODUCT INFORMATION

**Finish:** Brushed Bronze (PVD)

Outlets: 2 Outlets

Material Stainless Steel, Brass

Product Code: COSP304.BR