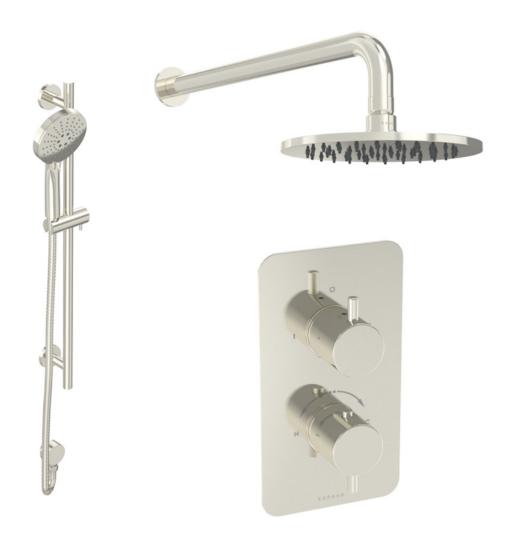

## COS 2 WAY SHOWER KIT - W/3 FUNCTION HANDSET & SLIDER RAIL & SHOWER HEAD - BRUSHED NICKEL

## PRODUCT INFORMATION

Finish: Brushed Nickel (PVD)

Outlets: 2 Outlets

Material Stainless Steel, Brass

Product Code: COSP304.BN