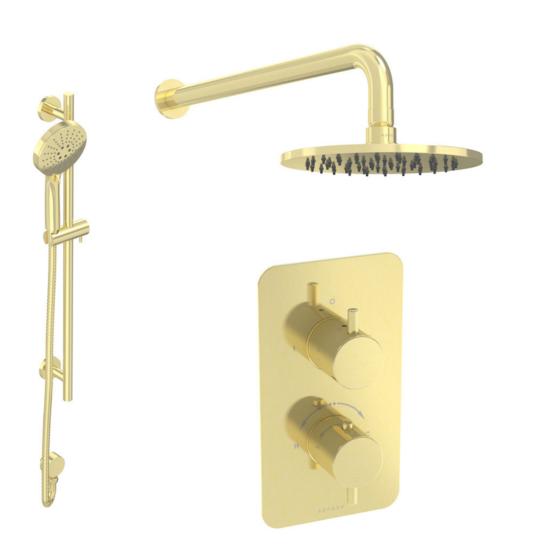

## COS 2 WAY SHOWER KIT - W/ 3 FUNCTION HANDSET & SLIDER RAIL & SHOWER HEAD - BRUSHED BRASS

## **PRODUCT INFORMATION**

Finish:

Brushed Brass (PVD)

**Outlets:** 

2 Outlets

Material

Stainless Steel, Brass

Product Code: COSP304.BB