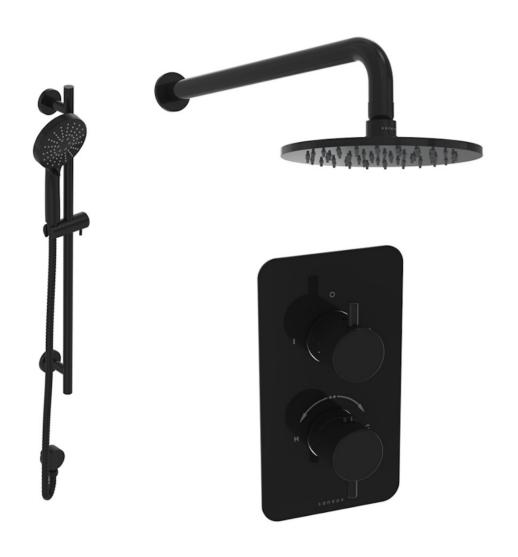

## COS 2 WAY SHOWER KIT - W/3 FUNCTION HANDSET & SLIDER RAIL & SHOWER HEAD - SATIN BLACK

## PRODUCT INFORMATION

Finish: Satin Black (PVD)

Outlets: 2 Outlets

Material Stainless Steel, Brass

Product Code: COSP304.SB