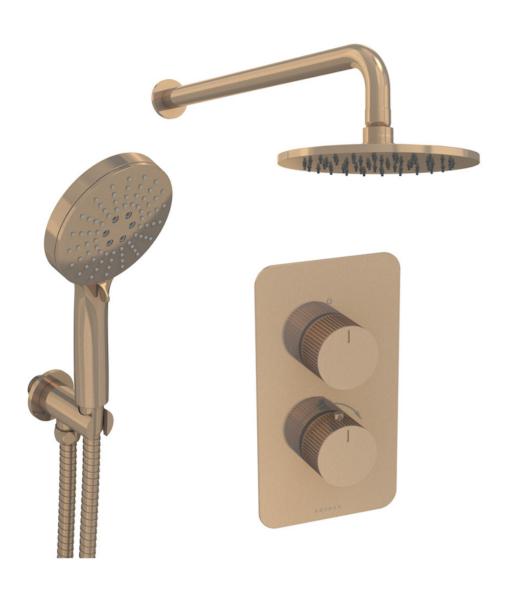

## COS 2 WAY SHOWER KIT - W/ 3 FUNCTION HANDSET & SHOWER HEAD - FLUTED - BRUSHED BRONZE

## **PRODUCT INFORMATION**

Finish:

Brushed Bronze (PVD)

**Outlets:** 

2 Outlets

Material

Stainless Steel, Brass

Product Code: COSP302.FBR