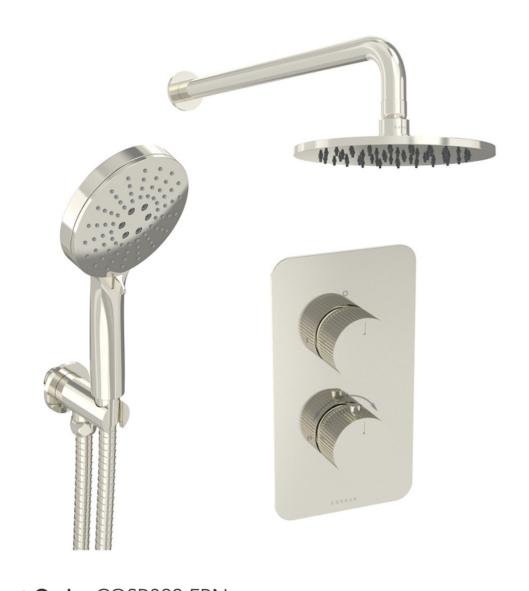

## COS 2 WAY SHOWER KIT - W/ 3 FUNCTION HANDSET & SHOWER HEAD - FLUTED - BRUSHED NICKEL

## PRODUCT INFORMATION

Finish: Brushed Nickel (PVD)

Outlets: 2 Outlets

Material Stainless Steel, Brass

Product Code: COSP302.FBN