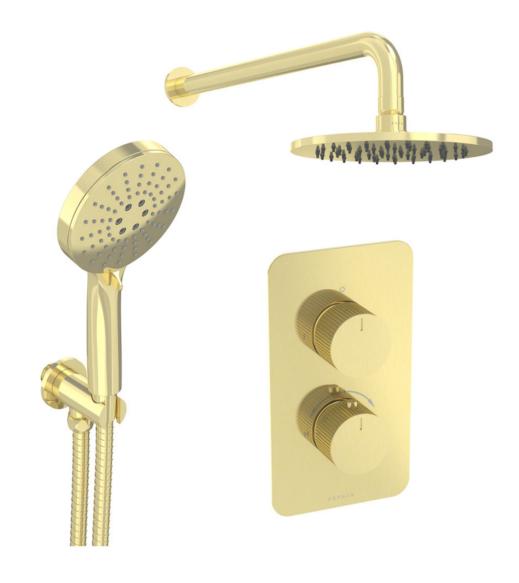

## COS 2 WAY SHOWER KIT - W/3 FUNCTION HANDSET & SHOWER HEAD - FLUTED - BRUSHED BRASS

## PRODUCT INFORMATION

Finish: Brushed Brass (PVD)

Outlets: 2 Outlets

Material Stainless Steel, Brass

Product Code: COSP302.FBB