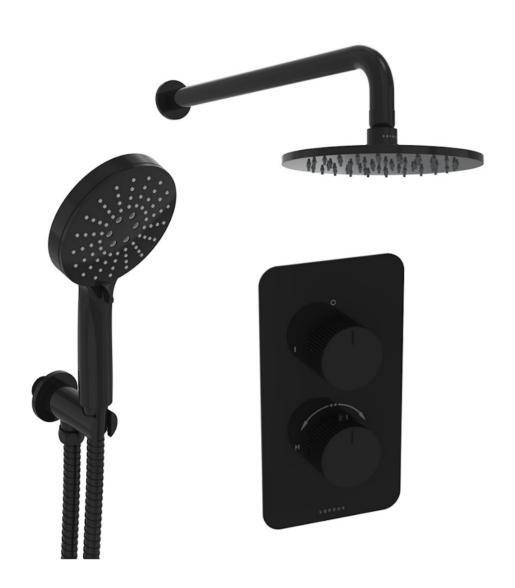

## COS 2 WAY SHOWER KIT - W/ 3 FUNCTION HANDSET & SHOWER HEAD - FLUTED - SATIN BLACK

## PRODUCT INFORMATION

Finish:

Satin Black (PVD)

**Outlets:** 

2 Outlets

Material

Stainless Steel, Brass

Product Code: COSP302.FSB