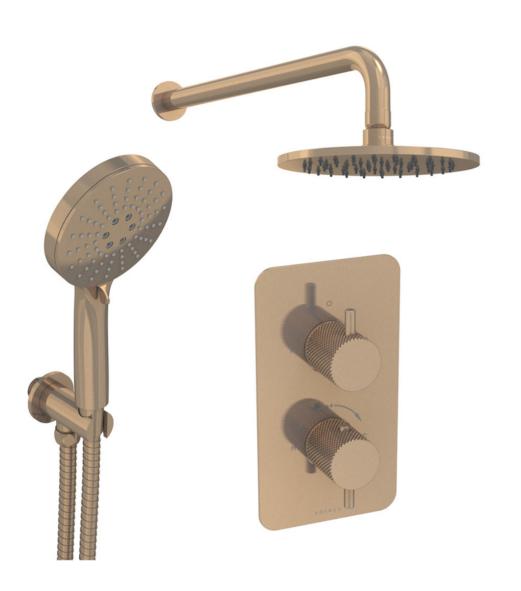

## COS 2 WAY SHOWER KIT - W/ 3 FUNCTION HANDSET & SHOWER HEAD - KNURLED - BRUSHED BRONZE

## **PRODUCT INFORMATION**

Finish:

Brushed Bronze (PVD)

**Outlets:** 

2 Outlets

Material

Stainless Steel, Brass

Product Code: COSP302.KBR