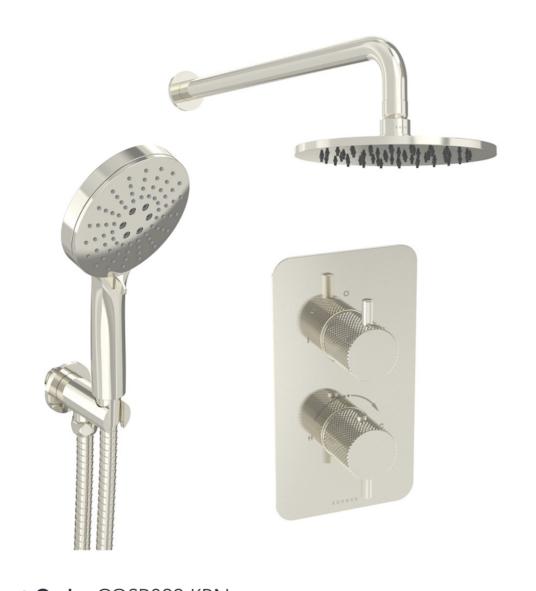

## COS 2 WAY SHOWER KIT - W/ 3 FUNCTION HANDSET & SHOWER HEAD - KNURLED - BRUSHED NICKEL

## PRODUCT INFORMATION

Finish: Brushed Nickel (PVD)

Outlets: 2 Outlets

Material Stainless Steel, Brass

Product Code: COSP302.KBN