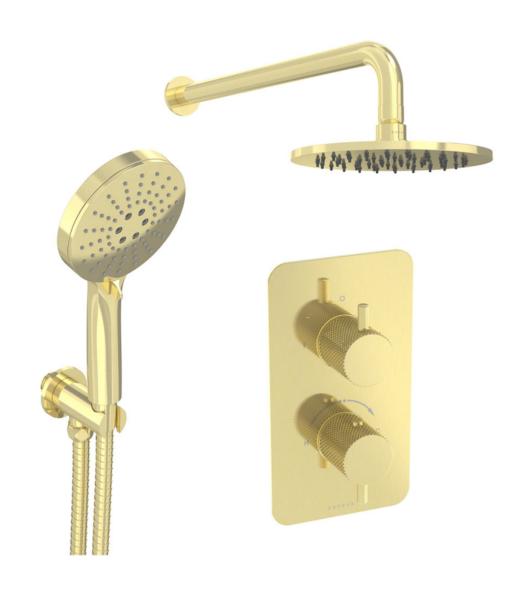

## COS 2 WAY SHOWER KIT - W/ 3 FUNCTION HANDSET & SHOWER HEAD - KNURLED - BRUSHED BRASS

## PRODUCT INFORMATION

Finish: Brushed Brass (PVD)

Outlets: 2 Outlets

Material Stainless Steel, Brass

Product Code: COSP302.KBB