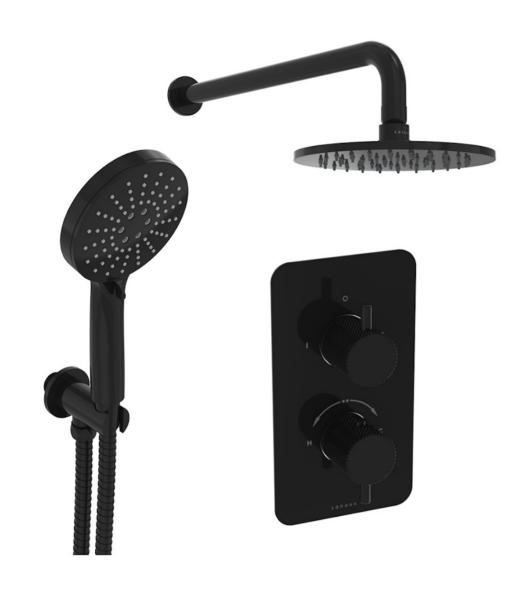

## COS 2 WAY SHOWER KIT - W/ 3 FUNCTION HANDSET & SHOWER HEAD - KNURLED - SATIN BLACK

## PRODUCT INFORMATION

Finish: Satin Black (PVD)

Outlets: 2 Outlets

Material Stainless Steel, Brass

Product Code: COSP302.KSB