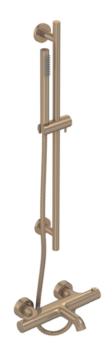

## COS EXPOSED BATH SHOWER MIXER KIT - W/ SLIDER RAIL & SLIM HANDSET - BRUSHED BRONZE

## PRODUCT INFORMATION

**Finish:** Brushed Bronze (PVD)

Outlets: 2 Outlets

Material Stainless Steel, Brass

Product Code: COSP313.BR