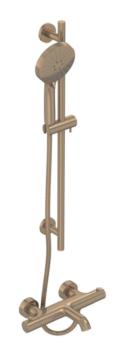

## COS EXPOSED BATH SHOWER MIXER KIT - W/ SLIDER RAIL & 3 FUNCTION HANDSET - BRUSHED BRONZE

## PRODUCT INFORMATION

Finish: Brushed Bronze (PVD)

Outlets: 2 Outlets

Material Stainless Steel, Brass

Product Code: COSP314.BR