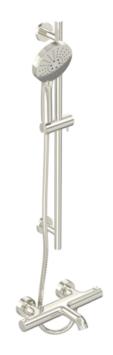

## COS EXPOSED BATH SHOWER MIXER KIT - W/ SLIDER RAIL & 3 FUNCTION HANDSET - BRUSHED NICKEL

## PRODUCT INFORMATION

Finish: Brushed Nickel (PVD)

Outlets: 2 Outlets

Material Stainless Steel, Brass

Product Code: COSP314.BN