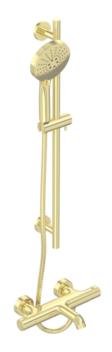

## COS EXPOSED BATH SHOWER MIXER KIT - W/ SLIDER RAIL & 3 FUNCTION HANDSET - BRUSHED BRASS

## PRODUCT INFORMATION

**Finish:** Brushed Brass (PVD)

Outlets: 2 Outlets

Material Stainless Steel, Brass

Product Code: COSP314.BB