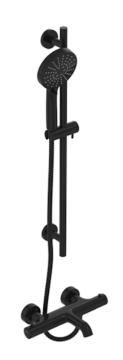

## COS EXPOSED BATH SHOWER MIXER KIT - W/ SLIDER RAIL & 3 FUNCTION HANDSET - SATIN BLACK

## PRODUCT INFORMATION

Finish: Satin Black (PVD)

Outlets: 2 Outlets

Material Stainless Steel, Brass

Product Code: COSP314.SB