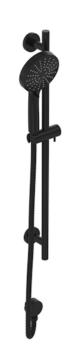

## COS SLIDER RAIL KIT - W/3 FUNCTION HANDSET & SLIDER RAIL & 180CM HOSE - SATIN BLACK

## PRODUCT INFORMATION

Finish: Satin Black (PVD)

Outlets: 1 Outlet

Material Stainless Steel, Brass

Product Code: COSP310.SB